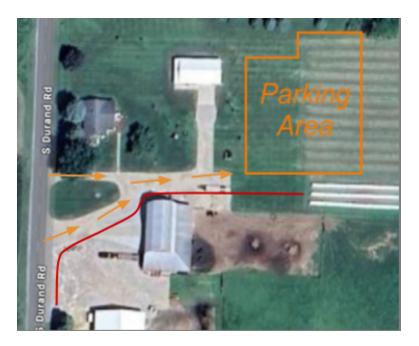

## **Directions to the Trial Site**

From the East or West, take Durand Exit 118 and go South (turns into East) on E Lansing Rd, 0.5 mi to Durand Rd and turn Left. Then continue on Durand Rd 2.5 mi, and turn Right to your destination. Enter to the Left of the large red barn, and follow the drive between the house and the barn to the designated parking area.

# NO ARRANGEMENTS FOR FOOD ARE BEING MADE FOR THIS EVENT, PLEASE PLAN ACCORDINGLY

When entering the farm, please stay within the areas marked in orange and avoid those outlined in red.

We suggest bringing pop-ups or other shade options, as shade is limited.